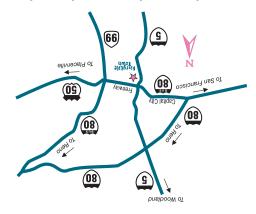

## Directions & Parking

Fairytale Town is located at 3901 Land Park Drive. From I-5, take the Sutterville Road exit. (The exit is eastbound, and will take you to the first traffic light at Land Park Drive.) Turn left onto Land Park Drive. Fairytale Town is a quarter-mile down the road on your right. Street pairytale Town is a quarter-mile down the road on your right. Street

## Directions & Parking

Fairytale Town is located at 3901 Land Park Drive. From I-5, take the Sutterville Road exit. (The exit is eastbound, and will take you to the first traffic light at Land Park Drive.) Turn left onto Land Park Drive. Fairytale Town is a quarter-mile down the road on your right. Street pairytale Town is a quarter-mile down the road on your right. Street pairytale Town is a quarter-mile down the road on your right. Street pairytale Town is a quarter-mile down the road on your right. Street pairytale Town is a quarter-mile down the road on your right. Street pairytale Town is a quarter-mile down the road on your right. Street pairytale Town is a quarter-mile down the road on your right.