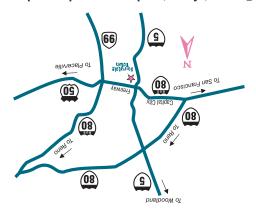

## Directions & Parking

Fairytale Town is located at 3901 Land Park Drive. From I-5, take the Sutterville Road exit. (The exit is eastbound, and will take you to the first traffic light at Land Park Drive.) Turn left onto Land Park Drive. Fairytale Town is a quarter-mile down the road on your right. Street pairytale Town is a quarter-mile down the road on your right. Street

## Directions & Parking

Fairytale Town is located at 3901 Land Park Drive. From I-5, take the Sutterville Road exit. (The exit is eastbound, and will take you to the first traffic light at Land Park Drive.) Turn left onto Land Park Drive. Fairytale Town is a quarter-mile down the road on your right. Street pairytale Town is a quarter-mile down the road on your right. Street pairytale Town is a quarter-mile down the road on your right. Street pairytale Town is a quarter-mile down the road on your right. Street pairytale Town is a quarter-mile down the road on your right. Street pairytale Town is a quarter-mile down the road on your right. Street pairytale Town is a quarter-mile down the road on your right.