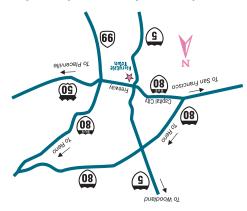

## Directions & Parking

Fairytale Town is located at 3901 Land Park Drive. From I-5, take the Sutterville Road exit. (The exit is eastbound, and will take you to the first traffic light at Land Park Drive.) Turn left onto Land Park Drive. Fairytale Town is a quarter-mile down the road on your right. Street pairytale Town is a quarter-mile down the road on your right. Street