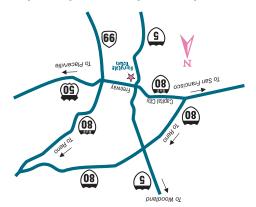

## Directions & Parking

Fairytale Town is located at 3901 Land Park Drive. From I-5, take the Sutterville Road exit. (The exit is eastbound, and will take you to the first traffic light at Land Park Drive.) Turn left onto Land Park Drive. Fairytale Town is a quarter-mile down the road on your right. Street pairytale Town is a quarter-mile down the road on your right. Street