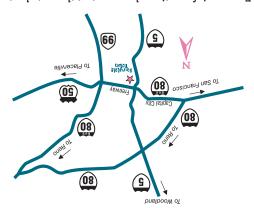

## Directions & Parking

Fairytale Town is located at 3901 Land Park Drive. From I-5, take the Sutterville Road exit. (The exit is eastbound, and will take you to the first traffic light at Land Park Drive.) Turn left onto Land Park Drive. Fairytale Town is a quarter-mile down the road on your right. Street pairytale Town is a quarter-mile down the road on your right. Street