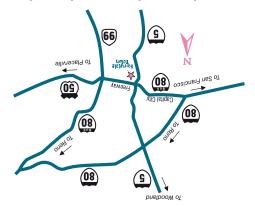

## Directions & Parking

Fairytale Town is located at 3901 Land Park Drive. From I-5, take the Sutterville Road exit. (The exit is eastbound, and will take you to the first traffic light at Land Park Drive.) Turn left onto Land Park Drive. Fairytale Town is a quarter-mile down the road on your right. Street Parking is available free of charge.