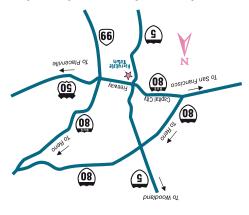

## Directions & Parking

Fairytale Town is located at 3901 Land Park Drive. From I-5, take the Sutterville Road exit. (The exit is eastbound, and will take you to the first traffic light at Land Park Drive.) Turn left onto Land Park Drive. Fairytale Town is a quarter-mile down the road on your right. Street Parking is available free of charge.